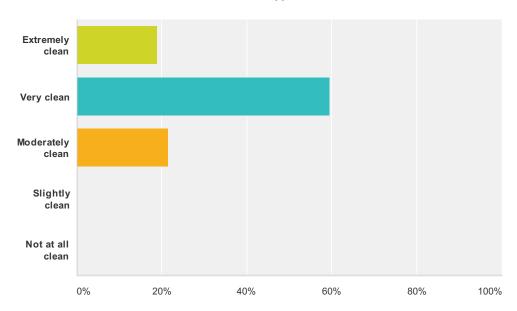

#### Q16 How clean is Meadows Place?

| Answer Choices   | Responses |    |
|------------------|-----------|----|
| Extremely clean  | 18.99%    | 15 |
| Very clean       | 59.49%    | 47 |
| Moderately clean | 21.52%    | 17 |
| Slightly clean   | 0%        | 0  |
| Not at all clean | 0%        | 0  |
| Total            |           | 79 |