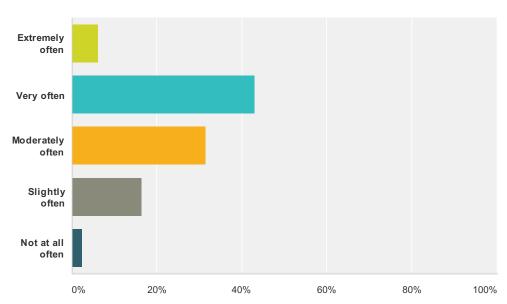

### Q20 How often do you visit the parks in Meadows Place?

| Answer Choices   | Responses |    |
|------------------|-----------|----|
| Extremely often  | 6.33%     | 5  |
| Very often       | 43.04%    | 34 |
| Moderately often | 31.65%    | 25 |
| Slightly often   | 16.46%    | 13 |
| Not at all often | 2.53%     | 2  |
| Total            |           | 79 |