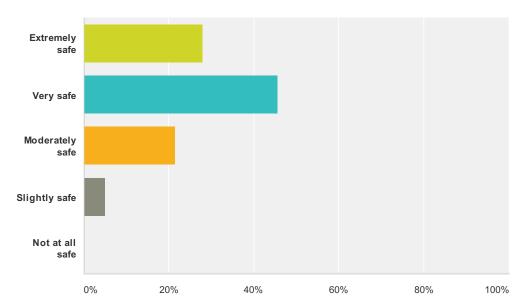

### Q17 How safe do you feel in Meadows Place?

| Answer Choices  | Responses |    |
|-----------------|-----------|----|
| Extremely safe  | 27.85%    | 22 |
| Very safe       | 45.57%    | 36 |
| Moderately safe | 21.52%    | 17 |
| Slightly safe   | 5.06%     | 4  |
| Not at all safe | 0%        | 0  |
| Total           |           | 79 |