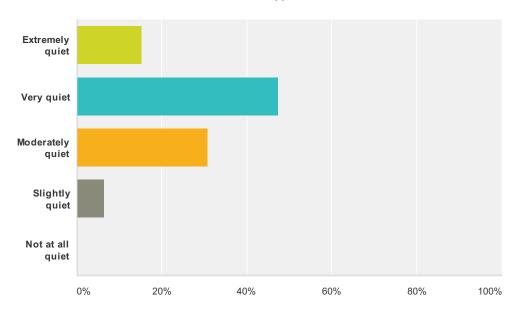

#### **Q6 How quiet is Meadows Place?**

| Answer Choices   | Responses |    |
|------------------|-----------|----|
| Extremely quiet  | 15.38%    | 12 |
| Very quiet       | 47.44%    | 37 |
| Moderately quiet | 30.77%    | 24 |
| Slightly quiet   | 6.41%     | 5  |
| Not at all quiet | 0%        | 0  |
| Total            | ·         | 78 |