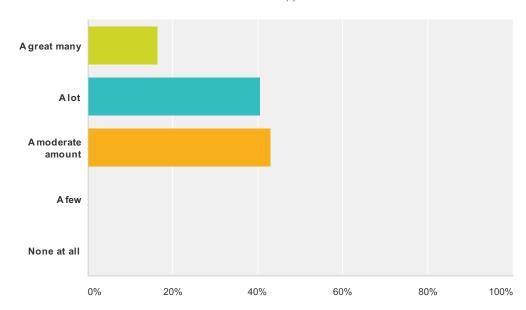

### Q11 How many children live in Meadows Place?

| Answer Choices    | Responses |    |
|-------------------|-----------|----|
| A great many      | 16.46%    | 13 |
| Alot              | 40.51%    | 32 |
| A moderate amount | 43.04%    | 34 |
| A few             | 0%        | 0  |
| None at all       | 0%        | 0  |
| Total             |           | 79 |