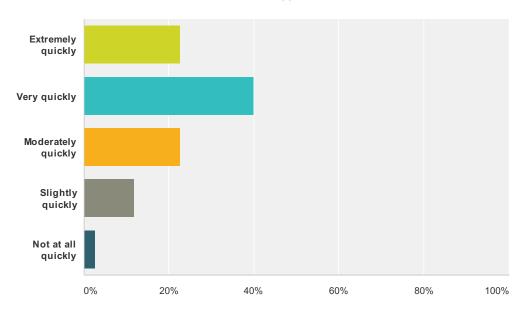

# Q4 How quickly does the local government respond to requests for help from people living in Meadows Place?

| Answer Choices     | Responses |    |
|--------------------|-----------|----|
| Extremely quickly  | 22.67%    | 17 |
| Very quickly       | 40%       | 30 |
| Moderately quickly | 22.67%    | 17 |
| Slightly quickly   | 12%       | 9  |
| Not at all quickly | 2.67%     | 2  |
| Total              | ·         | 75 |