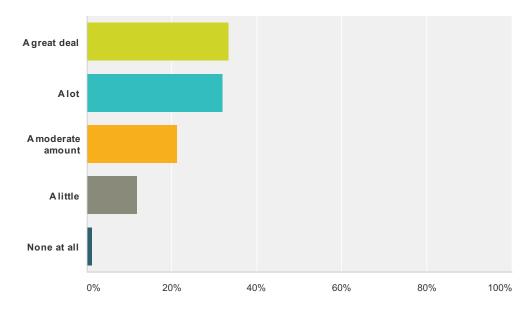

#### Q3 Overall, how much support does Meadows Place receive from the local government?

| Answer Choices    | Responses |    |
|-------------------|-----------|----|
| A great deal      | 33.33%    | 25 |
| Alot              | 32%       | 24 |
| A moderate amount | 21.33%    | 16 |
| Alittle           | 12%       | 9  |
| None at all       | 1.33%     | 1  |
| Total             |           | 75 |