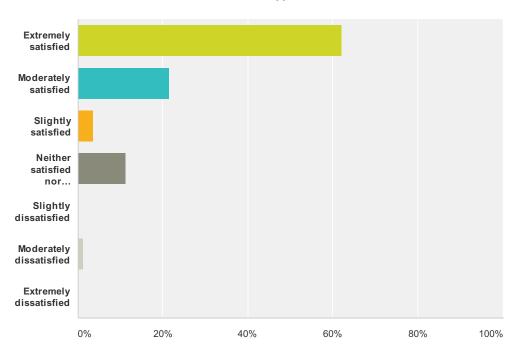

# Q19 Are you satisfied with the parks in Meadows Place, neither satisfied nor dissatisfied with them, or dissatisfied with them?

| Answer Choices                     | Responses |    |
|------------------------------------|-----------|----|
| Extremely satisfied                | 62.03%    | 49 |
| Moderately satisfied               | 21.52%    | 17 |
| Slightly satisfied                 | 3.80%     | 3  |
| Neither satisfied nor dissatisfied | 11.39%    | 9  |
| Slightly dissatisfied              | 0%        | 0  |
| Moderately dissatisfied            | 1.27%     | 1  |
| Extremely dissatisfied             | 0%        | 0  |
| Total                              | ·         | 79 |