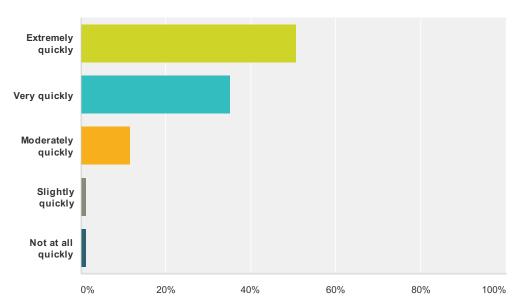

### Q7 How quickly do the police respond to calls from people living in Meadows Place?

| Answer Choices     | Responses |    |
|--------------------|-----------|----|
| Extremely quickly  | 50.65%    | 39 |
| Very quickly       | 35.06%    | 27 |
| Moderately quickly | 11.69%    | 9  |
| Slightly quickly   | 1.30%     | 1  |
| Not at all quickly | 1.30%     | 1  |
| Total              | ·         | 77 |