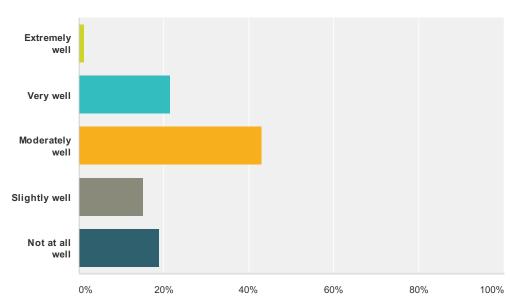

### Q18 How well are the streets in Meadows Place maintained?

| Answer Choices  | Responses |    |
|-----------------|-----------|----|
| Extremely well  | 1.27%     | 1  |
| Very well       | 21.52%    | 17 |
| Moderately well | 43.04%    | 34 |
| Slightly well   | 15.19%    | 12 |
| Not at all well | 18.99%    | 15 |
| Total           |           | 79 |