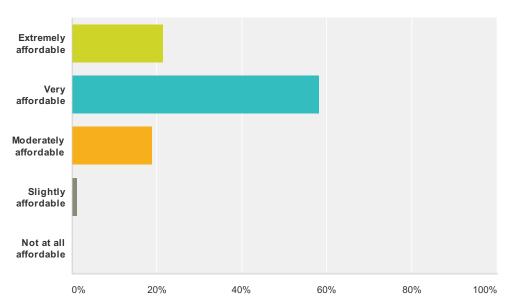

### Q10 How affordable is housing in Meadows Place?

| Answer Choices        | Responses |    |
|-----------------------|-----------|----|
| Extremely affordable  | 21.52%    | 17 |
| Very affordable       | 58.23%    | 46 |
| Moderately affordable | 18.99%    | 15 |
| Slightly affordable   | 1.27%     | 1  |
| Not at all affordable | 0%        | 0  |
| Total                 |           | 79 |