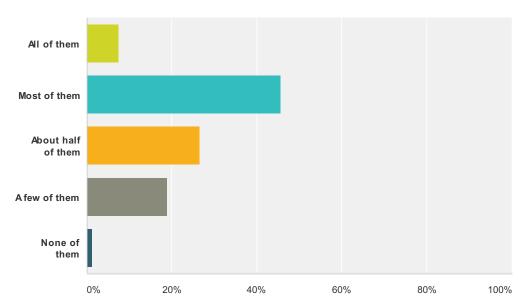

### Q24 How many of your neighbors do you know?

| Answer Choices     | Responses |    |
|--------------------|-----------|----|
| All of them        | 7.59%     | 6  |
| Most of them       | 45.57%    | 36 |
| About half of them | 26.58%    | 21 |
| A few of them      | 18.99%    | 15 |
| None of them       | 1.27%     | 1  |
| Total              | ·         | 79 |