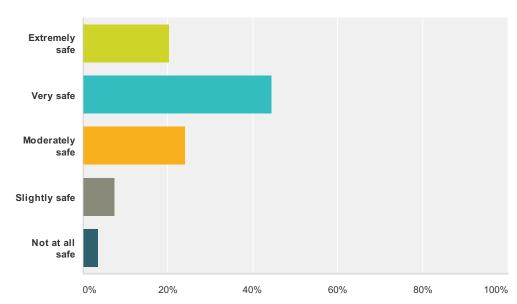

### Q2 How safe do you feel walking alone in Meadows Place after dark?

| Answer Choices  | Responses |    |
|-----------------|-----------|----|
| Extremely safe  | 20.25%    | 16 |
| Very safe       | 44.30%    | 35 |
| Moderately safe | 24.05%    | 19 |
| Slightly safe   | 7.59%     | 6  |
| Not at all safe | 3.80%     | 3  |
| Total           |           | 79 |