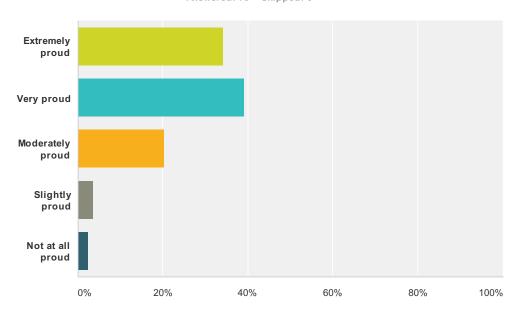

### Q25 How proud are you to live in this neighborhood?

| Answer Choices   | Responses |    |
|------------------|-----------|----|
| Extremely proud  | 34.18%    | 27 |
| Very proud       | 39.24%    | 31 |
| Moderately proud | 20.25%    | 16 |
| Slightly proud   | 3.80%     | 3  |
| Not at all proud | 2.53%     | 2  |
| Total            | ·         | 79 |