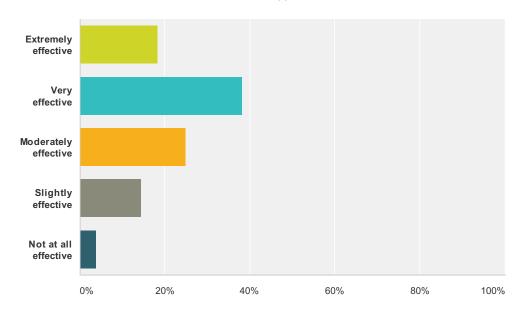

## Q5 How effective is the local government at helping to solve problems in Meadows Place?

| Answer Choices       | Responses |    |
|----------------------|-----------|----|
| Extremely effective  | 18.42%    | 14 |
| Very effective       | 38.16%    | 29 |
| Moderately effective | 25%       | 19 |
| Slightly effective   | 14.47%    | 11 |
| Not at all effective | 3.95%     | 3  |
| Total                |           | 76 |