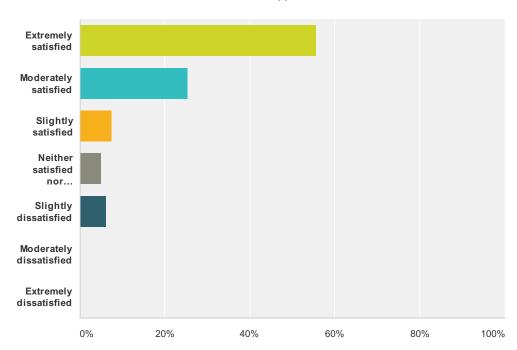

# Q12 Overall, are you satisfied with your experience living in Meadows Place, neither satisfied nor dissatisfied with it, or dissatisfied with it?

| Answer Choices                     | Responses |    |
|------------------------------------|-----------|----|
| Extremely satisfied                | 55.70%    | 44 |
| Moderately satisfied               | 25.32%    | 20 |
| Slightly satisfied                 | 7.59%     | 6  |
| Neither satisfied nor dissatisfied | 5.06%     | 4  |
| Slightly dissatisfied              | 6.33%     | 5  |
| Moderately dissatisfied            | 0%        | 0  |
| Extremely dissatisfied             | 0%        | 0  |
| Total                              | <u>'</u>  | 79 |