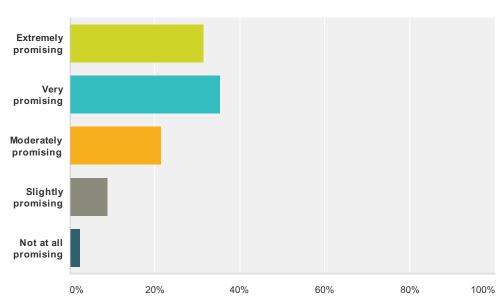

### Q13 How promising is the future of Meadows Place?

| Answer Choices       | Responses |    |
|----------------------|-----------|----|
| Extremely promising  | 31.65%    | 25 |
| Very promising       | 35.44%    | 28 |
| Moderately promising | 21.52%    | 17 |
| Slightly promising   | 8.86%     | 7  |
| Not at all promising | 2.53%     | 2  |
| Total                |           | 79 |