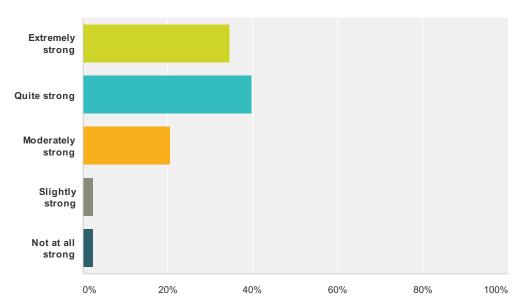

### Q1 How strong is the sense of community in Meadows Place?

| Answer Choices    | Responses |    |
|-------------------|-----------|----|
| Extremely strong  | 34.62%    | 27 |
| Quite strong      | 39.74%    | 31 |
| Moderately strong | 20.51%    | 16 |
| Slightly strong   | 2.56%     | 2  |
| Not at all strong | 2.56%     | 2  |
| Total             | ·         | 78 |